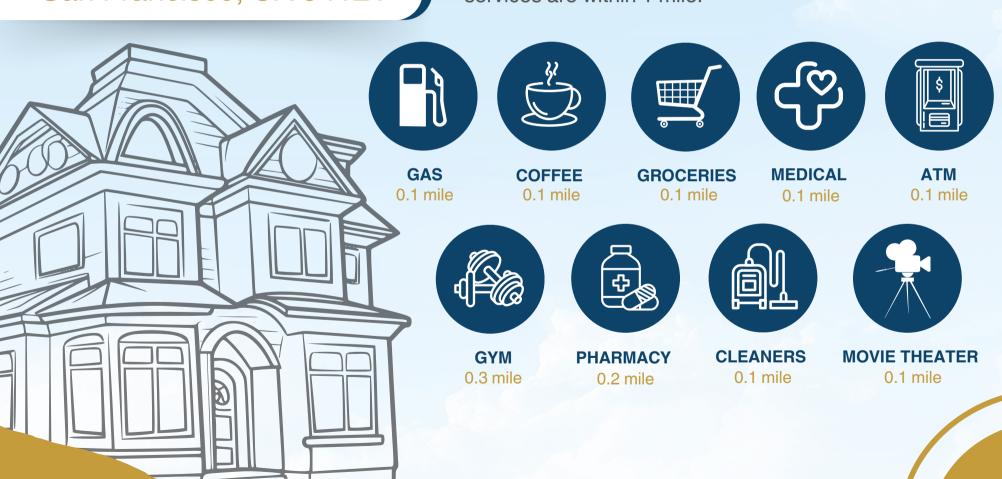

## **VERY CONVENIENT**

The home is in a very convenient area. Some daily errands in this location require a car and most major services are within 1 mile.