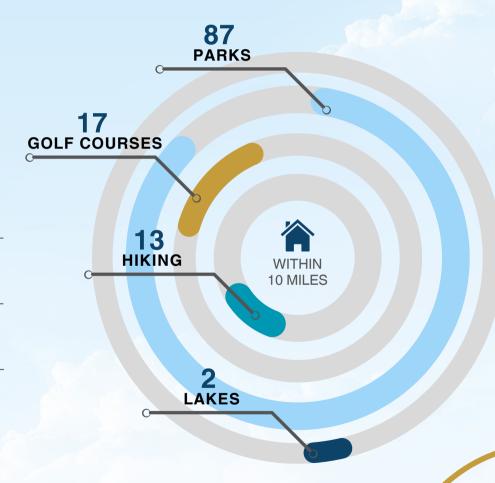

## THE GREAT OUTDOORS

This home is located near a variety of outdoor activities.

| <b>P</b> | PARK ROCHAMBEAU PLAYGROUND           | 0.1<br>miles |
|----------|--------------------------------------|--------------|
|          | GOLF COURSE LINCOLN PARK GOLF COURSE | 0.6<br>miles |
|          | LAKE<br>LLYOD LAKE                   | 0.9<br>miles |
| 为        | HIKING STRAWBERRY HILL               | 1.1<br>miles |