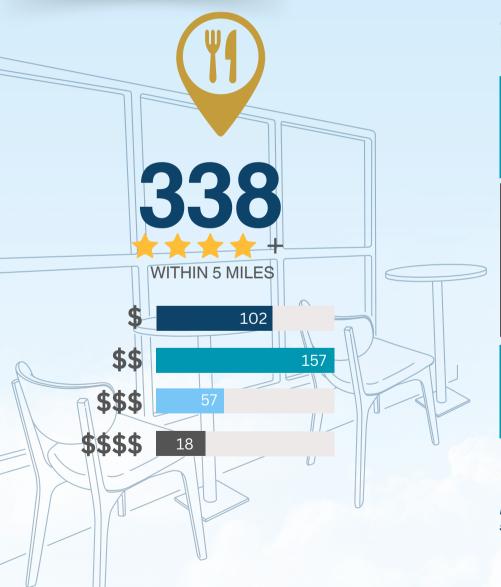

## **NEIGHBORHOOD EATS**

This home is located near 259 moderately priced restaurants and has an **above average** variety of cuisines.

**GOOD EATS** 

by CATEGORY

129 AMERICAN

27 FAST FOOD

20 BARS

18 CAFE, COFFEE, & TEA

8 BARBECUE 22 MEXICAN

17
INTERNATIONAL

18 OTHERS

16 FRENCH DELIS

**DISCLAIMER:** The information in this report is from third-party sources and its accuracy cannot be guaranteed.