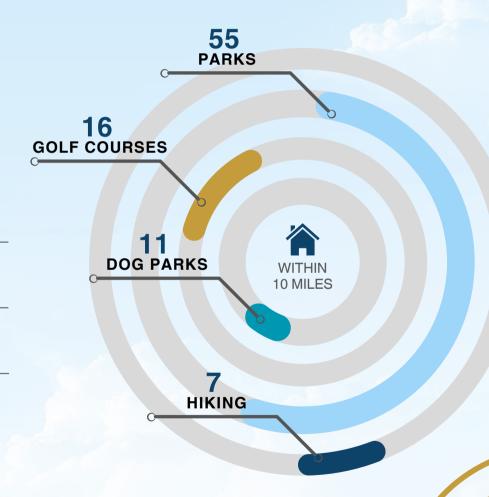

## THE GREAT OUTDOORS

This home is located near a variety of outdoor activities.

| <b>P</b> | PARK JUNIPERO SERRA PARK          | 0.7<br>miles |
|----------|-----------------------------------|--------------|
| K        | HIKING SAN ANDREAS TRAIL          | 0.8<br>miles |
|          | GOLF COURSE SAN BRUNO GOLF CENTER | 0.9<br>miles |
|          | DOG PARK CENTENNIAL WAY DOG PARK  | 2.4<br>miles |