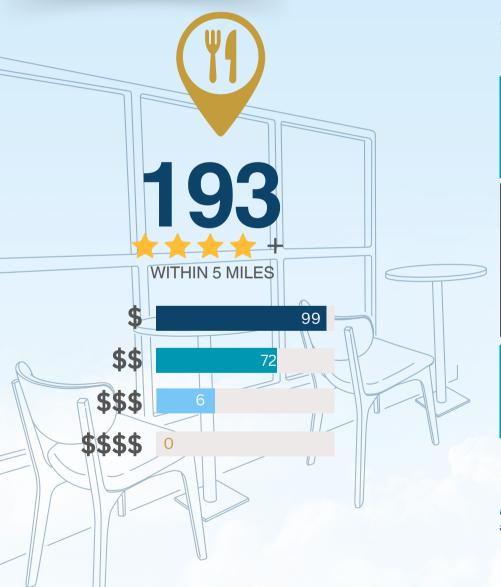

## **NEIGHBORHOOD EATS**

This home is located near 171 moderately priced restaurants and has an **above average** variety of cuisines.

**GOOD EATS** 

by CATEGORY

30 AMERICAN

25 FAST FOOD

27
ASIAN

13 CAFE, COFFEE, & TEA