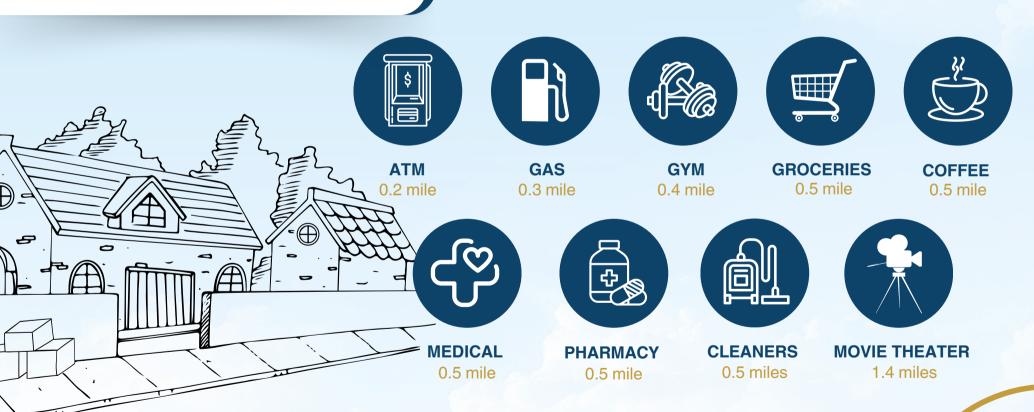

## **VERY CONVENIENT**

The home is in a very convenient area. Some daily errands in this location require a car and most major services are within 1 mile.